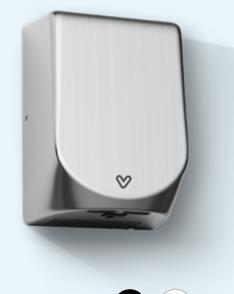

## A compact, low carbon, stainless-steel, high-speed hand dryer, backed by a 3-year manufacturers warranty.

This robust, yet compact dryer offers high-speed hand drying, whilst it's size allows for perfect positioning in all washroom environments.

## Product codes:

White: EHDH9W001 Satin: EHDH9S002 Black: EHDH9B003

| Technical Specification  |                     |
|--------------------------|---------------------|
| Voltage                  | 220/240v /50Hz      |
| Rated Power              | 840w                |
| Rated Power (Quiet Mode) | 250w                |
| Net Weight               | 2.08kg              |
| D x W x H                | 110 x 174.5 x 256mm |
| Noise level (Quiet Mode) | 68dB at 1m          |
| Noise level (Standard)   | 77 dB at 1m         |
| Cover material           | Stainless Steel 304 |
| Airflow                  | 100 m/s             |
| Airflow (Quiet Mode)     | 57 m/s              |