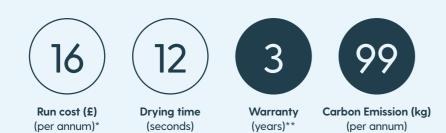

## Dryer VS paper costs

Cost of annual energy usage: £16.00 against a paper towel cost of £375.00. A saving of £359 = 96%\*

Recommended usage: Low and Medium

\* Calculated at KW/H rate 15p at drying rates of 150 dries per day, for 252 days per year, in standard mode. \*\* 1 year parts and labour, years 2 and 3 parts only. All figures quoted were correct at the time of printing