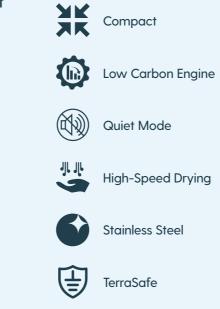

## A compact, low carbon, stainless-steel, high-speed hand dryer, backed by a 3-year manufacturers warranty.

This robust, yet compact dryer offers high-speed hand drying, whilst it's size allows for perfect positioning in all washroom environments.